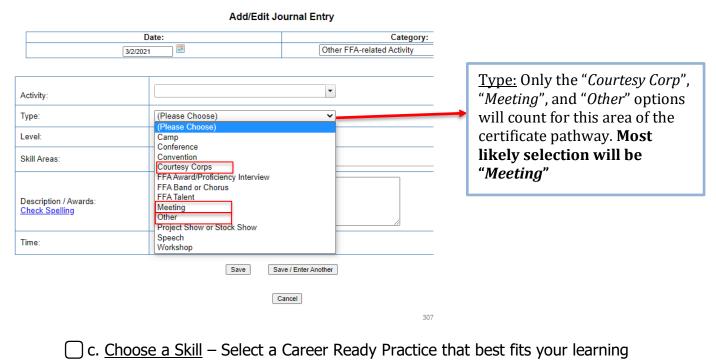

## **ACRS21:** Participation in Meetings

experience.

b. <u>Indicate the Type of Activity</u> – to ensure this entry accounts towards the ACRS 21 Certificate Pathway, a certain type must be selected.

ABS AS CRP Add/Edit Journal Entry BS Agribusiness System: Animal Systems Biotechnology System: dy Practices Date Category: Other FFA-related Activity \$/2/2021 **FPP** PS NRS Food Products and Processing Natural Res urce Systems Plant Syster -Activity CRP.01 - Act as a responsible and contributing citizen and emple Туре (Please Choose) ~ + Add CRP.01.02 - Evaluate and co Add CRP.01.01 - Model personal Level (Please Choose) ~ esponsibility in the workplace and community near-term and long-term impacts of per 🖶 Add/Explore Skill Areas professional decisions on employers an community before taking action. Skill Areas Description / Awards: Check Spelling Skill Area: Check out CRP.01, 04, & 12 for useful skills for this area. Hours Time + Minutes Save Save / Enter Another Cancel