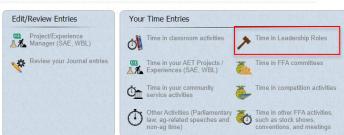

# **ACRS21:** Leadership Option 1

**Step 3: CHOOSE JOURNAL:** Select **Time in Leadership Roles**- *Check off these important steps as you complete the journal entry (a,b,c...)!* 

FFA Office Activity Journal: