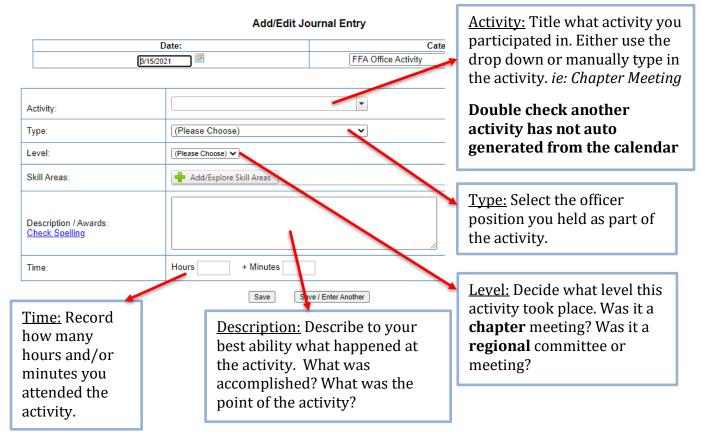

### ] a. Describe the activity –

complete each of the areas below to the best of your ability.

### **ACRS21:** Leadership Option 1

C. <u>Choose a Skill</u> – Select a Career Ready Practice that best fits your learning experience.

| Add/Edit Journal Entry                         |                         | ABS                 | AS                                     | BS                                  | CR                    |                                      |               |
|------------------------------------------------|-------------------------|---------------------|----------------------------------------|-------------------------------------|-----------------------|--------------------------------------|---------------|
|                                                | Date:                   | Cate                | Agribusiness Systems                   | Animal Systems                      | Biotechnology System: | Career Ready                         | Practices     |
| \$/15/20                                       | 021 🖪                   | FFA Office Activity |                                        |                                     |                       |                                      |               |
|                                                |                         |                     |                                        | FPP                                 |                       | NRS                                  | PS            |
| Activity:                                      |                         | •                   |                                        | Food Products and                   | Processing Natural R  | esource Systems                      | Plant System  |
| Activity.                                      |                         |                     | CRP.01 - Act as                        | a responsible                       | e and contribut       | ng citizen a                         | and emple     |
| Туре:                                          | (Please Choose)         | ~                   |                                        |                                     |                       |                                      |               |
| Level:                                         | (Please Choose) 🗸       |                     | responsibility in the wo               | Model personal<br>orkplace and comr | nunity. near-term     | CRP.01.02 - Eva<br>and long-term ir  | mpacts of per |
| Skill Areas:                                   | Add/Explore Skill Areas |                     |                                        |                                     |                       | al decisions on<br>y before taking a |               |
| Description / Awards:<br><u>Check Spelling</u> |                         | là                  | <u>Skill Area:</u> Cl<br>09 for useful |                                     | •                     | , 05, 08                             | &             |
| Time:                                          | Hours + Minutes         | ]                   |                                        |                                     |                       |                                      |               |
|                                                | Save                    | e / Enter Another   |                                        |                                     |                       |                                      |               |
|                                                | Са                      | incel               |                                        |                                     |                       |                                      |               |