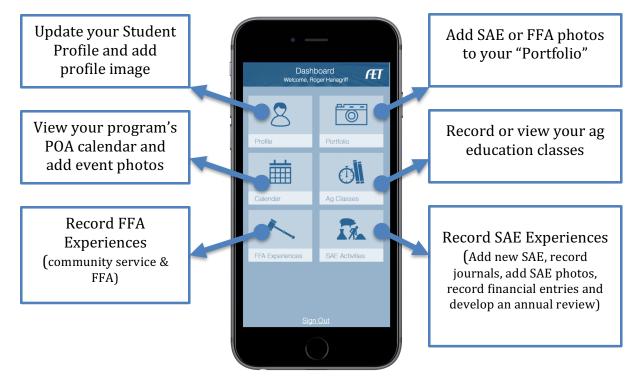

## **AET Mobile for Students**



**Purpose:** The purpose of this guide is to outline how to access AETmobile for students and important features to keep records on the move!

Step 1: Access https://m.theaet.com - on your mobile device

**Step 2: Save to your mobile device "home screen" –** adds the AET icon to your homescreen for easier access

Ē

icon to your homescreen for easier access

For IPhone users:

Step 3: Login using SAME credentials as the main site:

- Student use:
- (1) State+Chapter ID (TX1234)
- Username (BSmith) for "Bill Smith"
- Password initially your username or your edited password



## **Step 4: Start Using AET Mobile for Students** – Key features are: